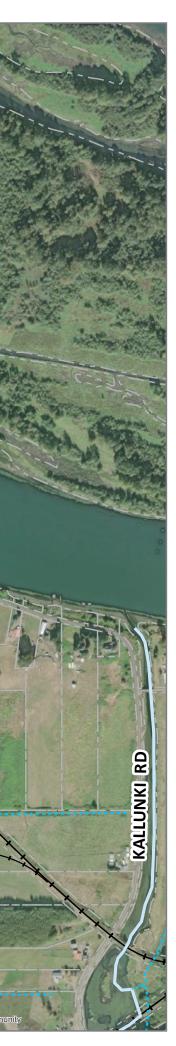

## **NEXT RENEWABLE** FUELS INC. Columbia County, Oregon **Stream Data Map**

## LEGEND

- Site Boundary
- Tax Lots
- 🗕 Rail
- Driveway
- Maintenance Road
- Gas Line
- Pipe Rack
- Fish-Bearing Streams
- Non-fish-Bearing Streams
- --- Ditches

Columbia County GIS Data

nbert Confo

Date: 2/26/2023 Map Created By: BJV estward Stream Map3 Project No: 2200315.0 Project No: 2200315.00